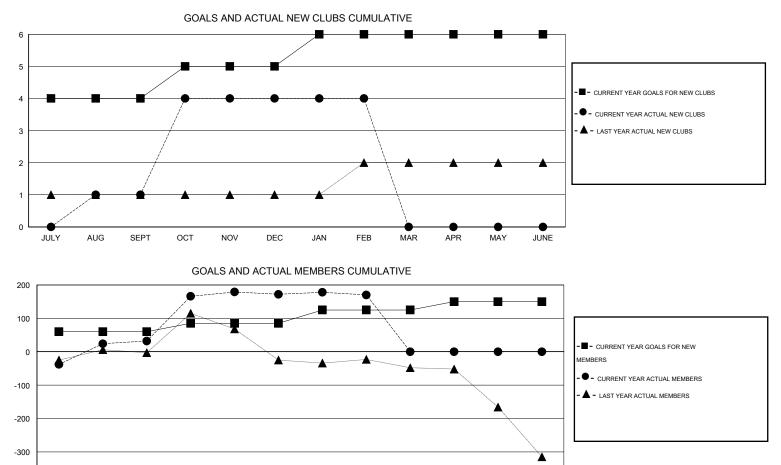

## ER GURUNATHAN GMT:

| GMT:                  | ER GUR  | UNATHAN          |           | LOCATIO          | NDIA NDIA        |                       |                    |                                     |                    | GMT CA 6         |  |
|-----------------------|---------|------------------|-----------|------------------|------------------|-----------------------|--------------------|-------------------------------------|--------------------|------------------|--|
|                       | Clubs   |                  |           |                  |                  |                       | Members            |                                     |                    |                  |  |
| RESULTS FOR 2014-2015 |         |                  |           |                  |                  | RESULTS FOR 2014-2015 |                    |                                     |                    |                  |  |
| QUART                 | ĒR      | NEW CLUB<br>GOAL | NEW CLUBS | DROPPED<br>CLUBS | NET<br>GAIN/LOSS | QUARTER               | NEW MEMBER<br>GOAL | CHARTER AND<br>NEW MEMBERS<br>ADDED | DROPPED<br>MEMBERS | NET<br>GAIN/LOSS |  |
| JULY/AU               | JG/SEPT | 4                | 1         | 2                | -1               | JULY/AUG/SEPT         | 60                 | 150                                 | 118                | 32               |  |
| OCT/NO                | V/DEC   | 1                | 3         | 0                | 3                | OCT/NOV/DEC           | 25                 | 158                                 | 18                 | 140              |  |
| JAN/FEB               | 3/MAR   | 1                | 0         | 0                | 0                | JAN/FEB/MAR           | 40                 | 17                                  | 19                 | -2               |  |
| APR/MA                | Y/JUNE  | 0                | 0         | 0                | 0                | APR/MAY/JUNE          | 25                 | 0                                   | 0                  | 0                |  |